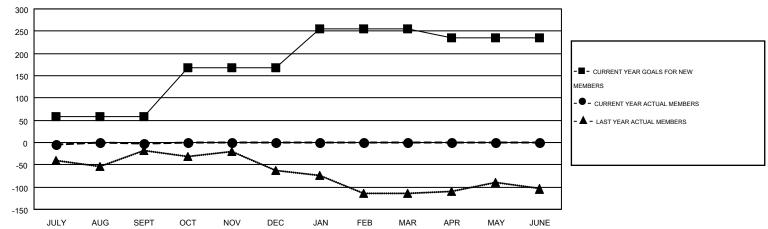

## MONTHLY MEMBERSHIP PROGRESS REPORT

Multiple District 202

Results as of: 9/30/2014

**LOCATION: NEW ZEALAND** 

GMT: HUCK TAINGAHUE

GMT CA 7

| Clubs         |                  |                   |                  |                  | Members               |                    |                                        |                    |                  |
|---------------|------------------|-------------------|------------------|------------------|-----------------------|--------------------|----------------------------------------|--------------------|------------------|
|               | RESUI            | LTS FOR 2014-2015 |                  |                  | RESULTS FOR 2014-2015 |                    |                                        |                    |                  |
| QUARTER       | NEW CLUB<br>GOAL | NEW CLUBS         | DROPPED<br>CLUBS | NET<br>GAIN/LOSS | QUARTER               | NEW MEMBER<br>GOAL | CHARTER AND<br>NEW<br>MEMBERS<br>ADDED | DROPPED<br>MEMBERS | NET<br>GAIN/LOSS |
| JULY/AUG/SEPT | 0                | 2                 | 2                | 0                | JULY/AUG/SEPT         | 59                 | 284                                    | 286                | -2               |
| OCT/NOV/DEC   | 3                | 0                 | 0                | 0                | OCT/NOV/DEC           | 109                | 0                                      | 0                  | 0                |
| JAN/FEB/MAR   | 1                | 0                 | 0                | 0                | JAN/FEB/MAR           | 87                 | 0                                      | 0                  | 0                |
| APR/MAY/JUNE  | 3                | 0                 | 0                | 0                | APR/MAY/JUNE          | -19                | 0                                      | 0                  | 0                |