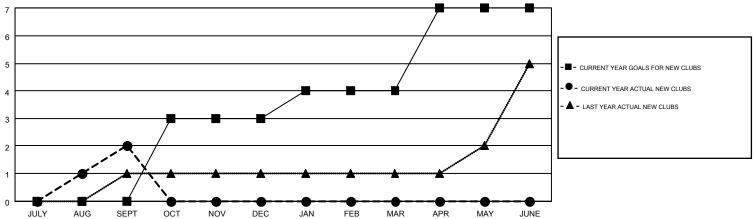

## MONTHLY MEMBERSHIP PROGRESS REPORT

Multiple District 202

Results as of: 9/30/2014

**LOCATION: NEW ZEALAND** 

GMT: HUCK TAINGAHUE

GMT CA 7

| Clubs         |                  |                   |                  |                  | Members               |                    |                                        |                    |                  |
|---------------|------------------|-------------------|------------------|------------------|-----------------------|--------------------|----------------------------------------|--------------------|------------------|
|               | RESUI            | LTS FOR 2014-2015 |                  |                  | RESULTS FOR 2014-2015 |                    |                                        |                    |                  |
| QUARTER       | NEW CLUB<br>GOAL | NEW CLUBS         | DROPPED<br>CLUBS | NET<br>GAIN/LOSS | QUARTER               | NEW MEMBER<br>GOAL | CHARTER AND<br>NEW<br>MEMBERS<br>ADDED | DROPPED<br>MEMBERS | NET<br>GAIN/LOSS |
| JULY/AUG/SEPT | 0                | 2                 | 2                | 0                | JULY/AUG/SEPT         | 59                 | 284                                    | 286                | -2               |
| OCT/NOV/DEC   | 3                | 0                 | 0                | 0                | OCT/NOV/DEC           | 109                | 0                                      | 0                  | 0                |
| JAN/FEB/MAR   | 1                | 0                 | 0                | 0                | JAN/FEB/MAR           | 87                 | 0                                      | 0                  | 0                |
| APR/MAY/JUNE  | 3                | 0                 | 0                | 0                | APR/MAY/JUNE          | -19                | 0                                      | 0                  | 0                |